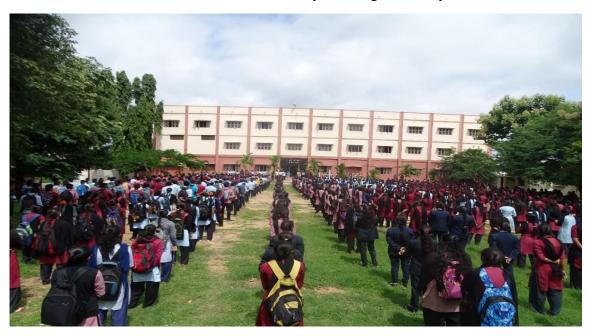

#### **BEST PRACTICE - I**

**Title of the Practice:** Daily morning Assembly.

#### 3. The Context:

The sole purpose of this practice is to begin each day with a spiritual thinking and integrity among students, teachers and entire fraternity of the college. After the prayer, the faculty as well as the office staff deliver announcements to the students. Later, students are allowed to read newspaper headlines, these practices help the institution to achieve its vision, which enables to develop spiritually thinking among the students. Singing of the National anthem and state anthem by all make them imbibe the values of our nation and the values for which their college stands beside this, reading news headlines has made them aware of the daily happenings. These practices make them confident to speak in public and get rid of the fear of public speaking.

#### 4. The Practice:

Everyday, the morning assembly sessions is organized at 10:15 AM. The prayer monitoring committee guides and encourages students to plan and conduct prayer on a regular basis the habit of reading is developed among the students. The principles of self-discipline and confidence are inculcated the students are informed of the day-to day activities and they are regularized in their academic work. The practice of daily morning assembly improves attitudes towards sustainable life style.