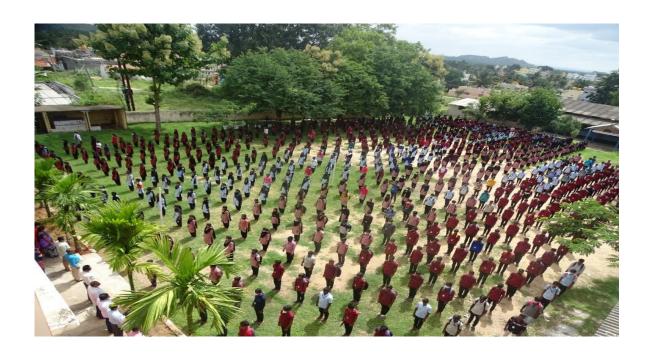

#### **BEST PRACTICE - I**

**Title of the Practice:** Daily morning Assembly.

A prayer monitoring committee has been formed to monitor the assembly so that individual attention of the students is encouraged. Both students and teachers are the important participant of the morning assembly. The college focuses on unity and team building quality through the morning assembly by the students. The prize winners of various competitions in sports and cultural activities are appreciated in the prayer assembly for enhancing their positive attitudes. And various commemorative days are being observed in the assembly.

#### 4. The Practice:

Everyday, the morning assembly sessions is organized at 10:15 AM. The prayer monitoring committee guides and encourages students to plan and conduct prayer on a regular basis the habit of reading is developed among the students. The principles of self-discipline and confidence are inculcated the students are informed of the day-to day activities and they are regularized in their academic work. The practice of daily morning assembly improves attitudes towards sustainable life style.