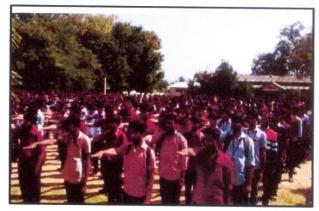

### Report on Essay and Quiz Competition

Essay and quiz competition programs were organized by the college Electoral literacy club on the occasion 0f National Voters Day for students on 11/12/2020, under the guidance of Dr. B.K. Lokesha ,Principal of our college and under the leadership convener H. S. Vinaykumar .

28 students enthusiastically participated in the essay competition, on the Topic 'Voter Literacy", organized as part of National voters day and wrote an essay on the concerned subject, 3 students received first, second and third prizes in this competition.

On the same day a quiz competition was organized ,on the "Constitution of India". The event was attended by 24 students ,initially divided into 3 groups each ,questions were asked about the constitution of India. Eventually the three students won :first ,second and third prizes .