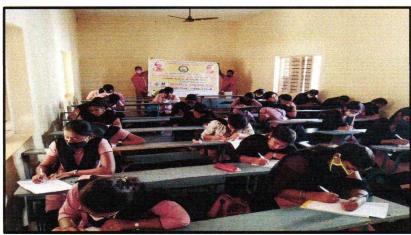

28 students enthusiastically participated in the essay competition, on the Topic 'Voter Literacy", organized as part of National voters day and wrote an essay on the concerned subject, 3 students received first, second and third prizes in this competition.

On the same day a quiz competition was organized ,on the "Constitution of India". The event was attended by 24 students ,initially divided into 3 groups each ,questions were asked about the constitution of India. Eventually the three students won :first ,second and third prizes .

### Essay and Quiz Competition, Date: 11/12/2020

#### Students enthusiastically participated in the essay competition

**Students won Prize** 

Predicts
Sri Adishumehamagin College
Of Arts and Commerce
Nagamangala-571 432, Mandya Dist.