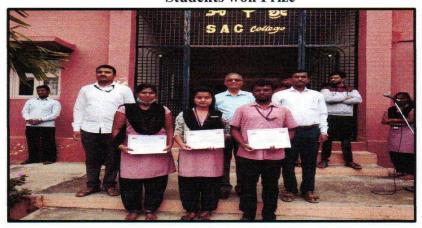

#### **Essay contest:**

1. First prize: Nagabhushan S

2. Second prize: Pavithra B P

3. Third prize Chandana K L

#### **Quiz contest**

1. First prize: Yashaswini K M

2. Second prize: Bhoomika S

3. Third prize: Ummekulsum

Convener, Electroral Litrecy Club Sri Adichunchanagiri College of Arts & Commerce Nagamangala-571 432, Mandya Dist. PRINCIPAL
Sri Adichunchanagiri College
of Arts and Commerce
Nagamangala-571 432, Mandya Dist.

#### Students enthusiastically participated in the essay competition

**Students won Prize** 

Predicts
Sri Adishumehamagin College
Of Arts and Commerce
Nagamangala-571 432, Mandya Dist.