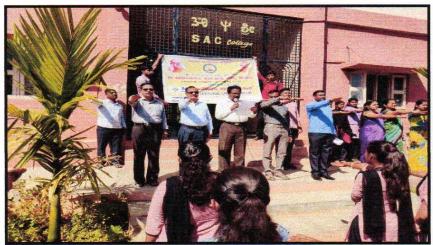

Report of Voter Lightning Registration Jatha

program

At our college on **10-01-2020** the voter lightning registration programme was launched to educate young and prospective voters who are 18 years of age under the SVEEP program to register their names on the voter list. This Awareness Jatha was held in main streets

of Nagamangala town and form-6 was distributed to students.

Especially students participated in the march and raised voting

Awareness in the public by shouting slogans.

Prof B.S.Ramakrishnegowda,HOD political science and Prof

Rajendra HOD of Commerce initiated the procession. VinayKumar.H.S

convenor of ELC, Asst. Prof K.G Ravi Varma and Mohan kumara

participated in the Jatha with the students and Rudresh shirastedar

were present.

#### Voter Lightning Registration Jatha, Date:10-01-2020

#### ECL team Members, with Staff and students

Awareness Jatha in main streets of Nagamangala town

Sri Adichunchanagiri College of Arts and Commerce Nagamangala-571 432, Mandya Dist.