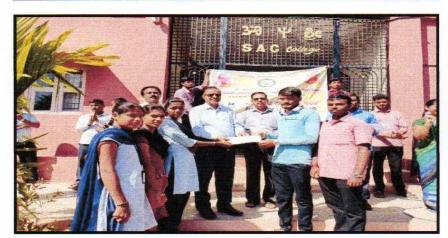

Report of Voter Lightning Registration Jatha

program

At our college on **10-01-2020** the voter lightning registration programme was launched to educate young and prospective voters who are 18 years of age under the SVEEP program to register their names on the voter list. This Awareness Jatha was held in main streets

of Nagamangala town and form-6 was distributed to students.

Especially students participated in the march and raised voting

Awareness in the public by shouting slogans.

Prof B.S.Ramakrishnegowda,HOD political science and Prof

Rajendra HOD of Commerce initiated the procession. VinayKumar.H.S

convenor of ELC, Asst. Prof K.G Ravi Varma and Mohan kumara

participated in the Jatha with the students and Rudresh shirastedar

were present.

#### Voter Lightning Registration Jatha, Date:10-01-2020

#### ECL team Members, with Staff and students

Awareness Jatha in main streets of Nagamangala town

Sri Adichunchanagiri College of Arts and Commerce Nagamangala-571 432, Mandya Dist.