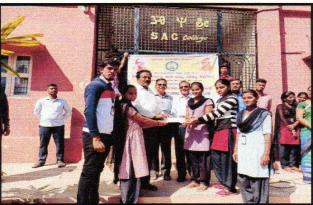

Report of Voter Lightning Registration Jatha

program

At our college on **10-01-2020** the voter lightning registration programme was launched to educate young and prospective voters who are 18 years of age under the SVEEP program to register their names on the voter list. This Awareness Jatha was held in main streets

of Nagamangala town and form-6 was distributed to students.

Especially students participated in the march and raised voting

Awareness in the public by shouting slogans.

Prof B.S.Ramakrishnegowda,HOD political science and Prof

Rajendra HOD of Commerce initiated the procession. VinayKumar.H.S

convenor of ELC, Asst. Prof K.G Ravi Varma and Mohan kumara

participated in the Jatha with the students and Rudresh shirastedar

were present.