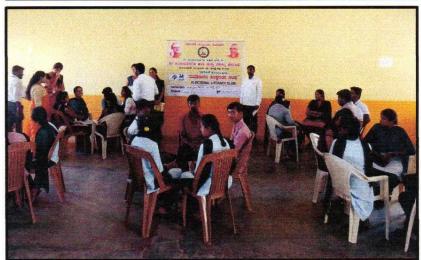

Report of Voter Lightning Registration Jatha

program

At our college on **10-01-2020** the voter lightning registration programme was launched to educate young and prospective voters who are 18 years of age under the SVEEP program to register their names on the voter list. This Awareness Jatha was held in main streets

of Nagamangala town and form-6 was distributed to students.

Especially students participated in the march and raised voting

Awareness in the public by shouting slogans.

Prof B.S.Ramakrishnegowda,HOD political science and Prof