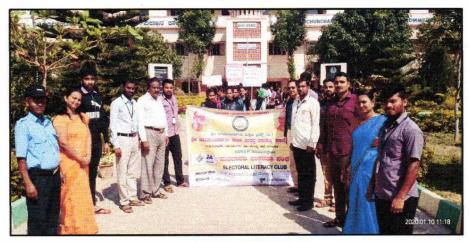

Report of Voter Lightning Registration Jatha

program

At our college on **10-01-2020** the voter lightning registration programme was launched to educate young and prospective voters who are 18 years of age under the SVEEP program to register their names on the voter list. This Awareness Jatha was held in main streets

of Nagamangala town and form-6 was distributed to students.

Especially students participated in the march and raised voting

Awareness in the public by shouting slogans.

Prof B.S.Ramakrishnegowda,HOD political science and Prof

Rajendra HOD of Commerce initiated the procession. VinayKumar.H.S

convenor of ELC, Asst. Prof K.G Ravi Varma and Mohan kumara

participated in the Jatha with the students and Rudresh shirastedar

were present.

#### Voter Lightning Registration Jatha, Date:10-01-2020

#### ECL team Members, with Staff and students

Awareness Jatha in main streets of Nagamangala town

Sri Adichunchanagiri College of Arts and Commerce Nagamangala-571 432, Mandya Dist.