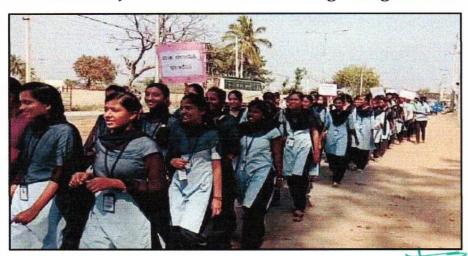

Report of Voter Lightning Registration Jatha

program

At our college on **10-01-2020** the voter lightning registration programme was launched to educate young and prospective voters who are 18 years of age under the SVEEP program to register their names on the voter list. This Awareness Jatha was held in main streets

of Nagamangala town and form-6 was distributed to students.

Especially students participated in the march and raised voting

Awareness in the public by shouting slogans.

Prof B.S.Ramakrishnegowda,HOD political science and Prof

#### ECL team Members, with Staff and students

Awareness Jatha in main streets of Nagamangala town

Sri Adichunchanagiri College of Arts and Commerce Nagamangala-571 432, Mandya Dist.