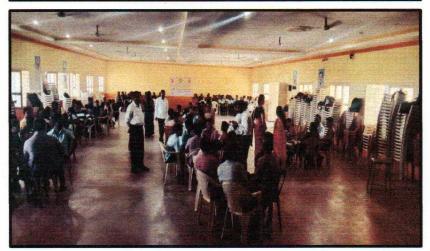

Report of Voter Lightning Registration Jatha

program

At our college on **10-01-2020** the voter lightning registration programme was launched to educate young and prospective voters who are 18 years of age under the SVEEP program to register their names on the voter list. This Awareness Jatha was held in main streets

of Nagamangala town and form-6 was distributed to students.

Especially students participated in the march and raised voting

Awareness in the public by shouting slogans.

Prof B.S.Ramakrishnegowda,HOD political science and Prof