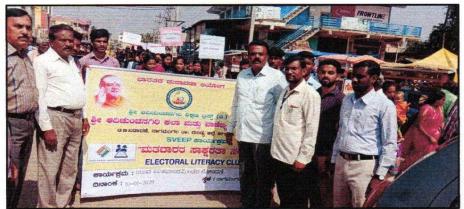

Report of Voter Lightning Registration Jatha

program

At our college on **10-01-2020** the voter lightning registration programme was launched to educate young and prospective voters who are 18 years of age under the SVEEP program to register their names on the voter list. This Awareness Jatha was held in main streets

of Nagamangala town and form-6 was distributed to students.

Especially students participated in the march and raised voting

Awareness in the public by shouting slogans.

Prof B.S.Ramakrishnegowda,HOD political science and Prof

Rajendra HOD of Commerce initiated the procession. VinayKumar.H.S

convenor of ELC, Asst. Prof K.G Ravi Varma and Mohan kumara

participated in the Jatha with the students and Rudresh shirastedar

were present.

#### Voter Lightning Registration Jatha, Date:10-01-2020

#### ECL team Members, with Staff and students

Awareness Jatha in main streets of Nagamangala town

Sri Adichunchanagiri College of Arts and Commerce Nagamangala-571 432, Mandya Dist.