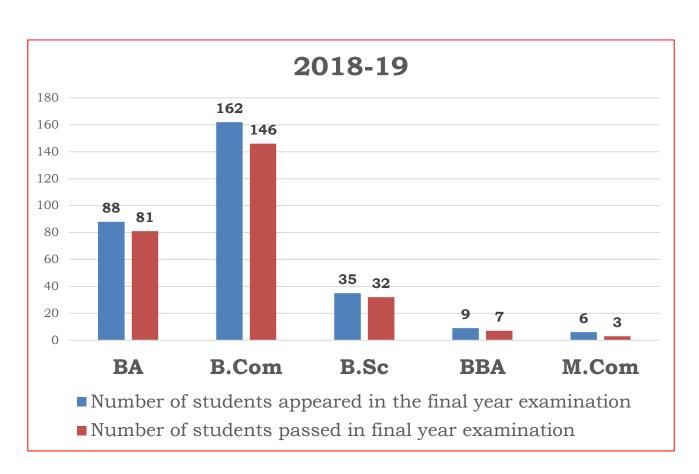

### 2.6.3 Average pass percentage of Students during last five years

| Year    | Program<br>Code | Program<br>Name | Number of students appeared in the final year examination | Number of students passed in final year examination |
|---------|-----------------|-----------------|-----------------------------------------------------------|-----------------------------------------------------|
|         | 103             | BA              | 101                                                       | 95                                                  |
|         | 114             | B.Com           | 145                                                       | 131                                                 |
| 2016-17 | 153             | B.Sc.           | 27                                                        | 22                                                  |
|         | 110             | BBA             | 16                                                        | 15                                                  |
|         | 181             | M.Com           | 8                                                         | 7                                                   |
|         | 103             | BA              | 100                                                       | 85                                                  |
|         | 114             | B.Com           | 157                                                       | 145                                                 |
| 2017-18 | 153             | B.Sc.           | 31                                                        | 30                                                  |
|         | 110             | BBA             | 29                                                        | 24                                                  |
|         | 181             | M.Com           | 11                                                        | 11                                                  |
|         | 103             | BA              | 88                                                        | 81                                                  |
|         | 114             | B.Com           | 162                                                       | 146                                                 |
| 2018-19 | 153             | B.Sc.           | 35                                                        | 32                                                  |
|         | 110             | BBA             | 9                                                         | 7                                                   |
|         | 181             | M.Com           | 6                                                         | 3                                                   |
|         | 103             | BA              | 95                                                        | 89                                                  |
|         | 114             | B.Com           | 160                                                       | 143                                                 |
| 2019-20 | 153             | B.Sc.           | 36                                                        | 24                                                  |
|         | 110             | BBA             | 8                                                         | 2                                                   |
|         | 181             | M.Com           | 6                                                         | 5                                                   |
| 2020-21 | 103             | BA              | 71                                                        | 63                                                  |
|         | 114             | B.Com           | 138                                                       | 125                                                 |
|         | 153             | B.Sc.           | 52                                                        | 47                                                  |
|         | 110             | BBA             | 9                                                         | 4                                                   |
|         | 181             | M.Com           | 8                                                         | 5                                                   |

| Year        | Program<br>Code | Program<br>Name | Number of students appeared in the final year examination | Number of students passed in final year examination |
|-------------|-----------------|-----------------|-----------------------------------------------------------|-----------------------------------------------------|
|             | 103             | BA              | 88                                                        | 81                                                  |
| 2018-<br>19 | 114             | B.Com           | 162                                                       | 146                                                 |
|             | 153             | B.Sc            | 35                                                        | 32                                                  |
|             | 110             | BBA             | 9                                                         | 7                                                   |
|             | 181             | M.Com           | 6                                                         | 3                                                   |