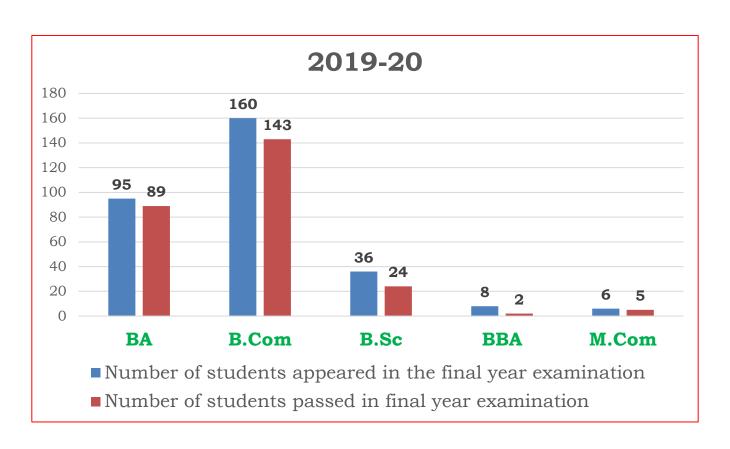

### 2.6.3 Average pass percentage of Students during last five years

| Year    | Program<br>Code | Program<br>Name | Number of students appeared in the final year examination | Number of students passed in final year examination |
|---------|-----------------|-----------------|-----------------------------------------------------------|-----------------------------------------------------|
|         | 103             | BA              | 101                                                       | 95                                                  |
|         | 114             | B.Com           | 145                                                       | 131                                                 |
| 2016-17 | 153             | B.Sc.           | 27                                                        | 22                                                  |
|         | 110             | BBA             | 16                                                        | 15                                                  |
|         | 181             | M.Com           | 8                                                         | 7                                                   |
|         | 103             | BA              | 100                                                       | 85                                                  |
|         | 114             | B.Com           | 157                                                       | 145                                                 |
| 2017-18 | 153             | B.Sc.           | 31                                                        | 30                                                  |
|         | 110             | BBA             | 29                                                        | 24                                                  |
|         | 181             | M.Com           | 11                                                        | 11                                                  |
|         | 103             | BA              | 88                                                        | 81                                                  |
|         | 114             | B.Com           | 162                                                       | 146                                                 |
| 2018-19 | 153             | B.Sc.           | 35                                                        | 32                                                  |
|         | 110             | BBA             | 9                                                         | 7                                                   |
|         | 181             | M.Com           | 6                                                         | 3                                                   |
|         | 103             | BA              | 95                                                        | 89                                                  |
|         | 114             | B.Com           | 160                                                       | 143                                                 |
| 2019-20 | 153             | B.Sc.           | 36                                                        | 24                                                  |
|         | 110             | BBA             | 8                                                         | 2                                                   |
|         | 181             | M.Com           | 6                                                         | 5                                                   |
| 2020-21 | 103             | BA              | 71                                                        | 63                                                  |
|         | 114             | B.Com           | 138                                                       | 125                                                 |
|         | 153             | B.Sc.           | 52                                                        | 47                                                  |
|         | 110             | BBA             | 9                                                         | 4                                                   |
|         | 181             | M.Com           | 8                                                         | 5                                                   |

| Year        | Program<br>Code | Program<br>Name | Number of students appeared in the final year examination | Number of students passed in final year examination |
|-------------|-----------------|-----------------|-----------------------------------------------------------|-----------------------------------------------------|
| 2010        | 103             | BA              | 95                                                        | 89                                                  |
| 2019-<br>20 | 114             | B.Com           | 160                                                       | 143                                                 |
|             | 153             | B.Sc            | 36                                                        | 24                                                  |
|             | 110             | BBA             | 8                                                         | 2                                                   |
|             | 181             | M.Com           | 6                                                         | 5                                                   |