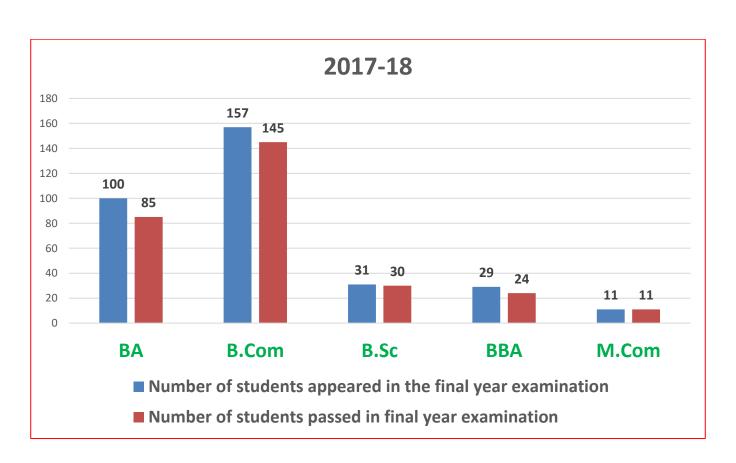

### 2.6.3 Average pass percentage of Students during last five years

| Year    | Program<br>Code | Program<br>Name | Number of students appeared in the final year examination | Number of students passed in final year examination |
|---------|-----------------|-----------------|-----------------------------------------------------------|-----------------------------------------------------|
|         | 103             | BA              | 101                                                       | 95                                                  |
|         | 114             | B.Com           | 145                                                       | 131                                                 |
| 2016-17 | 153             | B.Sc.           | 27                                                        | 22                                                  |
|         | 110             | BBA             | 16                                                        | 15                                                  |
|         | 181             | M.Com           | 8                                                         | 7                                                   |
|         | 103             | BA              | 100                                                       | 85                                                  |
|         | 114             | B.Com           | 157                                                       | 145                                                 |
| 2017-18 | 153             | B.Sc.           | 31                                                        | 30                                                  |
|         | 110             | BBA             | 29                                                        | 24                                                  |
|         | 181             | M.Com           | 11                                                        | 11                                                  |
|         | 103             | BA              | 88                                                        | 81                                                  |
|         | 114             | B.Com           | 162                                                       | 146                                                 |
| 2018-19 | 153             | B.Sc.           | 35                                                        | 32                                                  |
|         | 110             | BBA             | 9                                                         | 7                                                   |
|         | 181             | M.Com           | 6                                                         | 3                                                   |
|         | 103             | BA              | 95                                                        | 89                                                  |
|         | 114             | B.Com           | 160                                                       | 143                                                 |
| 2019-20 | 153             | B.Sc.           | 36                                                        | 24                                                  |
|         | 110             | BBA             | 8                                                         | 2                                                   |
|         | 181             | M.Com           | 6                                                         | 5                                                   |
| 2020-21 | 103             | BA              | 71                                                        | 63                                                  |
|         | 114             | B.Com           | 138                                                       | 125                                                 |
|         | 153             | B.Sc.           | 52                                                        | 47                                                  |
|         | 110             | BBA             | 9                                                         | 4                                                   |
|         | 181             | M.Com           | 8                                                         | 5                                                   |

| Year        | Program<br>Code | Program<br>Name | Number of students appeared in the final year examination | Number of students passed in final year examination |
|-------------|-----------------|-----------------|-----------------------------------------------------------|-----------------------------------------------------|
|             | 103             | BA              | 100                                                       | 85                                                  |
| 2017-<br>18 | 114             | B.Com           | 157                                                       | 145                                                 |
|             | 153             | B.Sc            | 31                                                        | 30                                                  |
|             | 110             | BBA             | 29                                                        | 24                                                  |
|             | 181             | M.Com           | 11                                                        | 11                                                  |