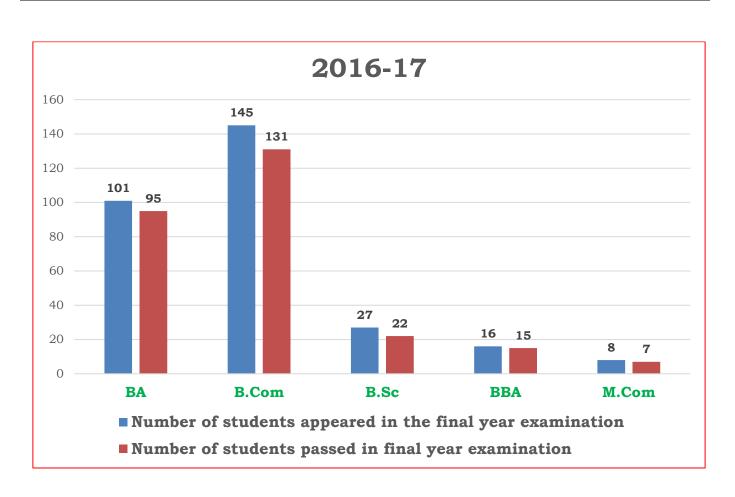

### 2.6.3 Average pass percentage of Students during last five years

| Year    | Program<br>Code | Program<br>Name | Number of students appeared in the final year examination | Number of students passed in final year examination |
|---------|-----------------|-----------------|-----------------------------------------------------------|-----------------------------------------------------|
|         | 103             | BA              | 101                                                       | 95                                                  |
|         | 114             | B.Com           | 145                                                       | 131                                                 |
| 2016-17 | 153             | B.Sc.           | 27                                                        | 22                                                  |
|         | 110             | BBA             | 16                                                        | 15                                                  |
|         | 181             | M.Com           | 8                                                         | 7                                                   |
|         | 103             | BA              | 100                                                       | 85                                                  |
|         | 114             | B.Com           | 157                                                       | 145                                                 |
| 2017-18 | 153             | B.Sc.           | 31                                                        | 30                                                  |
|         | 110             | BBA             | 29                                                        | 24                                                  |
|         | 181             | M.Com           | 11                                                        | 11                                                  |
|         | 103             | BA              | 88                                                        | 81                                                  |
|         | 114             | B.Com           | 162                                                       | 146                                                 |
| 2018-19 | 153             | B.Sc.           | 35                                                        | 32                                                  |
|         | 110             | BBA             | 9                                                         | 7                                                   |
|         | 181             | M.Com           | 6                                                         | 3                                                   |
|         | 103             | BA              | 95                                                        | 89                                                  |
|         | 114             | B.Com           | 160                                                       | 143                                                 |
| 2019-20 | 153             | B.Sc.           | 36                                                        | 24                                                  |
|         | 110             | BBA             | 8                                                         | 2                                                   |
|         | 181             | M.Com           | 6                                                         | 5                                                   |
| 2020-21 | 103             | BA              | 71                                                        | 63                                                  |
|         | 114             | B.Com           | 138                                                       | 125                                                 |
|         | 153             | B.Sc.           | 52                                                        | 47                                                  |
|         | 110             | BBA             | 9                                                         | 4                                                   |
|         | 181             | M.Com           | 8                                                         | 5                                                   |

## Average pass percentage of Students during last five years

| Year        | Program<br>Code | Program<br>Name | Number of students appeared in the final year examination | Number of students<br>passed in final year<br>examination |
|-------------|-----------------|-----------------|-----------------------------------------------------------|-----------------------------------------------------------|
|             | 103             | BA              | 101                                                       | 95                                                        |
| 2016<br>-17 | 114             | B.Com           | 145                                                       | 131                                                       |
|             | 153             | B.Sc            | 27                                                        | 22                                                        |
|             | 110             | BBA             | 16                                                        | 15                                                        |
|             | 181             | M.Com           | 8                                                         | 7                                                         |