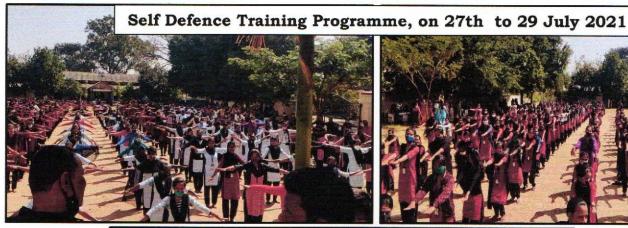

### Report of Self Defence Training Programme

**Event: Workshop on Self Defence Programme for Girl Students** 

Day & Date: 27th to 29 July 2021

Timing: 9.30 AM – 10.30 AM, Students-BBA, BA, B.Sc. ,B.Com.

Faculty convener: Pavithra A.B

Venue: College ground

No. of Students: 620

Head Trainer: Dr. Praveen Ranka, Founder, Chairman, Grand Master &

Chief Examiner, Ph: 9845039966, 080-26532653

#### Inaugural Session:

The workshop started with an inaugural speech by Dr. Praveen Ranka, Founder, Chairman, Grand Master & Chief Examiner, "Hanshi" He highlighted the key points why such kinds of workshops are required to sensitize our girl child/students to self-protect themselves in public places as well as at home. He also pointed out that this is the demand of the hour as we can relate ourselves to the news items of domestic violence, eve-teasing cases and other severe forms of violence against women and children which is pouring in on a day to day basis. Dr. Praveen Ranka, the head trainer spoke largely on the kind of violence's that is committed against women. He narrated some instances related to Domestic Violence, Dowry, Cruelty by husband & in-laws, Sexual Harassment in public, private, or the workplace, Stalking. He pointed out why it is necessary to attend and train oneself with this kind of workshop and training programmes. He said that having knowledge about self defence techniques not only helps defend but also it builds confidence in oneself. He gave advices and tips to our girl students on how to avoid situations and circumstances that may lead unwanted/untoward incident.

#### The Demonstration Session:

After the inaugural session and felicitation ceremony, demonstration of the self-defence technique followed under the command of Dr. Praveen Ranka. The tips he elaborated on how to self-protect and defend are: