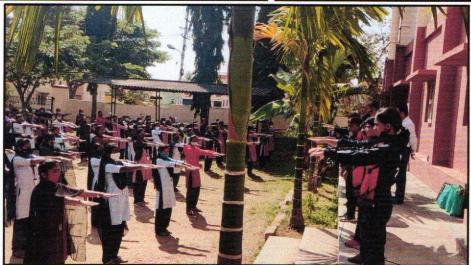

### Report of Self Defence Training Programme

**Event: Workshop on Self Defence Programme for Girl Students** 

Day & Date: 27th to 29 July 2021

Timing: 9.30 AM – 10.30 AM, Students-BBA, BA, B.Sc. ,B.Com.

Faculty convener: Pavithra A.B

Venue: College ground

No. of Students: 620

Head Trainer: Dr. Praveen Ranka, Founder, Chairman, Grand Master &

Chief Examiner, Ph: 9845039966, 080-26532653

#### Inaugural Session:

The workshop started with an inaugural speech by Dr. Praveen Ranka, Founder, Chairman, Grand Master & Chief Examiner, "Hanshi" He highlighted the key points why such kinds of workshops are required to sensitize our girl child/students to self-protect themselves in public places as well as at home. He also pointed out that this is the demand of the hour as we can relate ourselves to the news items of domestic violence, eve-teasing cases and other severe forms of violence against women and children which is pouring in on a day to day basis. Dr. Praveen Ranka, the head trainer spoke largely on the kind of violence's that is committed against women. He narrated some instances related to Domestic Violence, Dowry, Cruelty by husband & in-laws, Sexual Harassment in public, private, or the workplace, Stalking. He pointed out why it is necessary to attend and train oneself with this kind of workshop and training programmes. He said that having knowledge about self defence techniques not only helps defend but also it builds confidence in oneself. He gave advices and tips to our girl students on how to avoid situations and circumstances that may lead unwanted/untoward incident.

#### The Demonstration Session:

After the inaugural session and felicitation ceremony, demonstration of the self-defence technique followed under the command of Dr. Praveen Ranka. The tips he elaborated on how to self-protect and defend are: