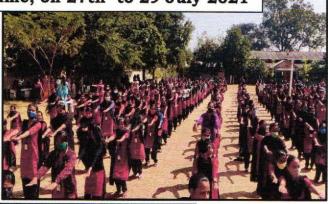

### Report of Self Defence Training Programme

**Event: Workshop on Self Defence Programme for Girl Students** 

Day & Date: 27th to 29 July 2021

Timing: 9.30 AM – 10.30 AM, Students-BBA, BA, B.Sc. ,B.Com.

Faculty convener: Pavithra A.B

Venue: College ground

No. of Students: 620

Head Trainer: Dr. Praveen Ranka, Founder, Chairman, Grand Master &

Chief Examiner, Ph: 9845039966, 080-26532653

#### Inaugural Session:

The workshop started with an inaugural speech by Dr. Praveen Ranka, Founder, Chairman, Grand Master & Chief Examiner, "Hanshi" He highlighted the key points why such kinds of workshops are required to sensitize our girl child/students to self-protect themselves in public places as well as at home. He also pointed out that this is the demand of the hour as we can relate ourselves to the news items of domestic violence, eve-teasing cases and other severe forms of violence against women and children which is pouring in on a day to day basis. Dr. Praveen Ranka, the head trainer spoke largely on the kind of violence's that is committed against women. He narrated some instances related to Domestic Violence, Dowry, Cruelty by husband & in-laws, Sexual Harassment in public, private, or the workplace, Stalking. He pointed out why it is necessary to attend and train oneself with this kind of workshop and training programmes. He said that having knowledge about self defence techniques not only helps defend but also it builds confidence in oneself. He gave advices and tips to our girl students on how to avoid situations and circumstances that may lead unwanted/untoward incident.

#### The Demonstration Session:

After the inaugural session and felicitation ceremony, demonstration of the self-defence technique followed under the command of Dr. Praveen Ranka. The tips he elaborated on how to self-protect and defend are: