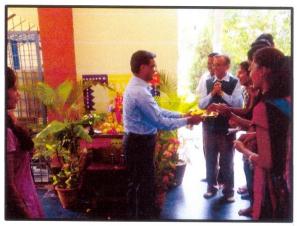

Invocation was done by Kumari Keerthana III B A. The Program began by lighting lamp by the Chief Guest Prof. Puttarangappa and Kalimulla.

Welcome speech was presented by Assistant Prof. Byregowda Sir, Prof. Puttarangappa and Kalimulla. Retired professor of History Department UOM was the Chief Guest. Around 200 students attended the Programme.

## "HERITAGE AWARENESS PROGRAM"

Date: 03-07-2018

**Inauguration by Guest** 

**Guest Delivering Lecture** 