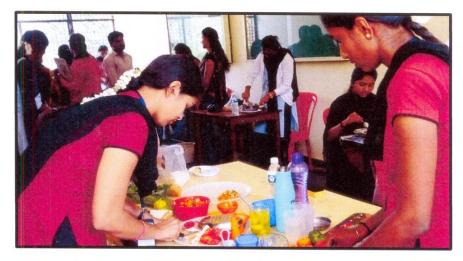

organized from final B.Com

C section students at SAC College Nagamangala. This competition was

conducted by Vindya and her friends in the college campus. After that

judges were invited. They were Pallavi Dept. of Chemistry,

Dhanalakshmi Dept. of Commerce and other Depts. heads were also

invited to this event.

The duration was half an hour, every one participated

enthusiastically. At last all the judges announced the winner and our

college dynamic principal Dr.B.K. Lokesha honored with the prizes for

the winners of the event.

PRINCIPAL

Sri Adichunchanagiri College of Arts and Commerce

Nagamangala-571 432, Mandya Dist.

Convener, Heritage Club Sri Adichunchanagiri College of Arts & Commerce Nagamangala-571 432, Mandya Dist.

## Cooking Without Fire Competition, Date: 02-03-2019









PRINCIPAL
Sri Adichunchanagiri College
of Arts and Commerce
Nagamangala-5714624 Manaya Piet

## Sri Adichunchanagiri College of Arts and Commerce

## Nagamangala-571432

#### HERITAGE CLUB

Programme: Cooking without Fire Competition, on 02/03/2019
Participants signature

| I. No | Student Name