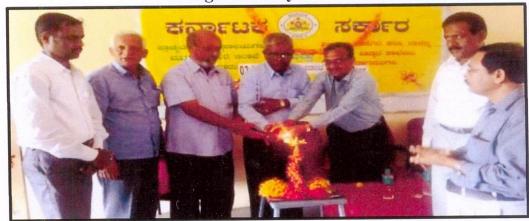

#### **HERITAGE AWARENESS PROGRAM**

Heritage Awareness Program was organized by the History Club of SAC College Nagamangala, on 03 July 2018 from 11 a.m. to 2 p.m. in the Seminar Hall, SAC College Nagamangala .The Seminar Hall was well decorated, with posters of various Historically Important Monuments.

Invocation was done by Kumari Keerthana III B A. The Program began by lighting lamp by the Chief Guest Prof. Puttarangappa and Kalimulla.

Welcome speech was presented by Assistant Prof. Byregowda Sir, Prof. Puttarangappa and Kalimulla. Retired professor of History Department UOM was the Chief Guest. Around 200 students attended the Programme.