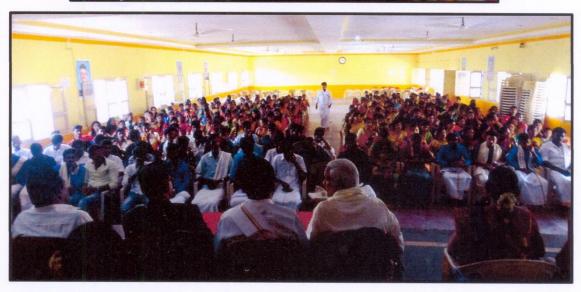

#### **HERITAGE AWARENESS PROGRAM**

Heritage Awareness Program was organized by the History Club of SAC College Nagamangala, on 03 July 2018 from 11 a.m. to 2 p.m. in the Seminar Hall, SAC College Nagamangala .The Seminar Hall was well decorated, with posters of various Historically Important Monuments.

Invocation was done by Kumari Keerthana III B A. The Program began by lighting lamp by the Chief Guest Prof. Puttarangappa and Kalimulla.

Welcome speech was presented by Assistant Prof. Byregowda Sir, Prof. Puttarangappa and Kalimulla. Retired professor of History Department UOM was the Chief Guest. Around 200 students attended the Programme.

## "HERITAGE AWARENESS PROGRAM"

Date: 03-07-2018

**Inauguration by Guest** 

**Guest Delivering Lecture** 