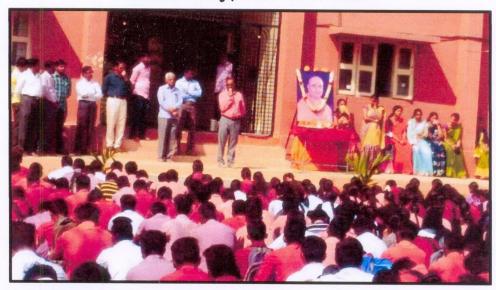

#### **HERITAGE AWARENESS PROGRAM**

Heritage Awareness Program was organized by the History Club of SAC College Nagamangala, on 03 July 2018 from 11 a.m. to 2 p.m. in the Seminar Hall, SAC College Nagamangala .The Seminar Hall was well decorated, with posters of various Historically Important Monuments.

Invocation was done by Kumari Keerthana III B A. The Program began by lighting lamp by the Chief Guest Prof. Puttarangappa and Kalimulla.

Welcome speech was presented by Assistant Prof. Byregowda Sir, Prof. Puttarangappa and Kalimulla. Retired professor of History Department UOM was the Chief Guest. Around 200 students attended the Programme.

## "HERITAGE AWARENESS PROGRAM"

Date: 03-07-2018

**Inauguration by Guest** 

**Guest Delivering Lecture** 