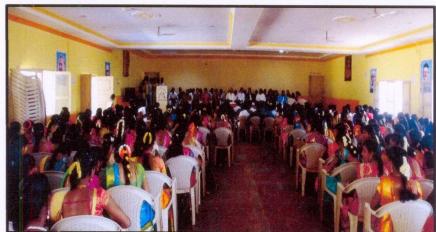

#### **HERITAGE AWARENESS PROGRAM**

Heritage Awareness Program was organized by the History Club of SAC College Nagamangala, on 03 July 2018 from 11 a.m. to 2 p.m. in the Seminar Hall, SAC College Nagamangala .The Seminar Hall was well decorated, with posters of various Historically Important Monuments.

Invocation was done by Kumari Keerthana III B A. The Program began by lighting lamp by the Chief Guest Prof. Puttarangappa and Kalimulla.

Welcome speech was presented by Assistant Prof. Byregowda Sir, Prof. Puttarangappa and Kalimulla. Retired professor of History Department UOM was the Chief Guest. Around 200 students attended the Programme.

## "HERITAGE AWARENESS PROGRAM"

Date: 03-07-2018

**Inauguration by Guest** 

**Guest Delivering Lecture** 