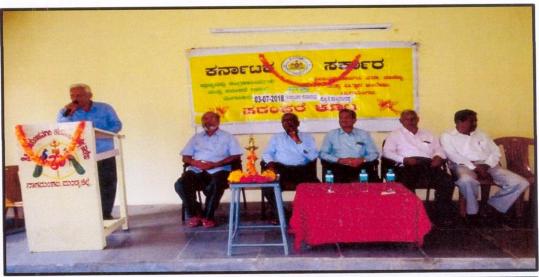

Invocation was done by Kumari Keerthana III B A. The Program began by lighting lamp by the Chief Guest Prof. Puttarangappa and Kalimulla.

Welcome speech was presented by Assistant Prof. Byregowda Sir, Prof. Puttarangappa and Kalimulla. Retired professor of History Department UOM was the Chief Guest. Around 200 students attended the Programme.

Prof. Puttarangappa and Kalimulla talked about. The importance of our heritage and monuments. Assistant Prof. RajendratalkedaboutInvisible Heritage. He also stressed about conserving old traditions and culture of our country. Preserving of Heritage and engrossing documentary giving a brief detail of 100 monuments from different parts of India.

The Chief guests gave very motivating speeches about the role of Youth in preserving our national heritage. The Principal Dr. B.K.Lokesha talked about Natural Heritage, Invisible Heritage and constructive Heritage. Local History of Nagamangala was also discussed by PrincipalDr. B.K.Lokesha; H.L.Nage GowdaDodd mane Novel was also discussed by the Principal. Assistant Prof.A.B.Pavithra presented vote of thanks after which light refreshment was served.