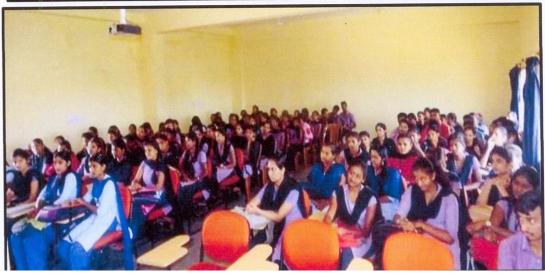

Invocation was done by Kumari Keerthana III B A. The Program began by lighting lamp by the Chief Guest Prof. Puttarangappa and Kalimulla.

Welcome speech was presented by Assistant Prof. Byregowda Sir, Prof. Puttarangappa and Kalimulla. Retired professor of History Department UOM was the Chief Guest. Around 200 students attended the Programme.